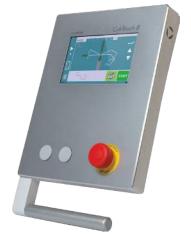

# The Intuitive Programming

CybTouch 8 PS is intended specifically for synchronized press-brakes.

As part of the CybTouch range, it has an intuitive and vivid color touch screen and a high integration of functions.

Thanks to its interactive touch software interface with large keys, on-line help, and many other automatic functions to constantly guide the operator, CybTouch 8 PS is as simple as a positioner control.

CybTouch 8 PS is integrated into a sleek and modern housing specially designed to be attached to a swivelling arm, or can optionally also be delivered as a robust panel.

### **Easy Operating**

- Large touchscreen, with vivid colors and high-contrast.
- Simple pages, clear display, large keys.
- Intuitive and user-friendly interface.
- Complete programming for efficient mass-production with multiple bends.
- Easy single bends with the EasyBend page.
- On-line help and interactive warning pop-ups.
- Comfortable wireless data backup and software updating using PC or Notebook.
- USB memory stick port for data transfer/backup.
- Large variety of languages available.