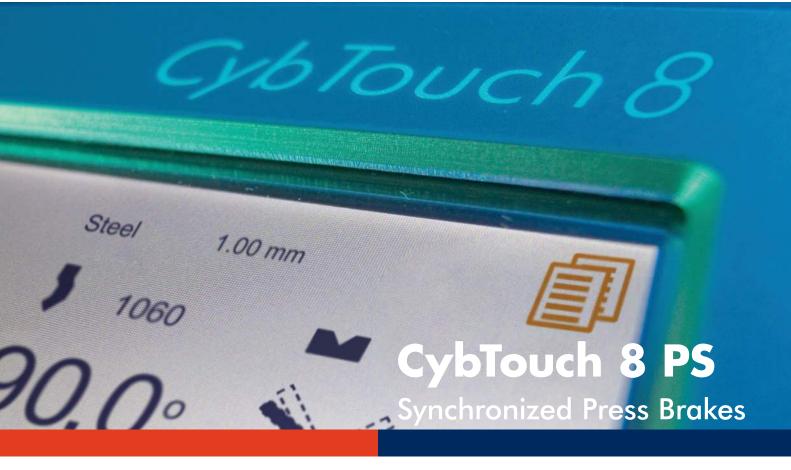

# The Intuitive Programming

CybTouch 8 PS is intended specifically for synchronized press-brakes.

As part of the CybTouch range, it has an intuitive and vivid color touch screen and a high integration of functions.

Thanks to its interactive touch software interface with large keys, on-line help, and many other automatic functions to constantly guide the operator, CybTouch 8 PS is as simple as a positioner control.

CybTouch 8 PS is integrated into a sleek and modern housing specially designed to be attached to a swivelling arm, or can optionally also be delivered as a robust panel.