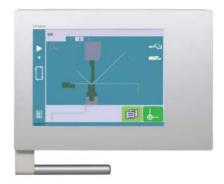

#### Main features for the user

- 15" modern streamlined glass surface touch screen that can be used with gloves.
- User friendly HMI thanks to intuitive programming and easy to set up with dedicated wizards (autotuning).
- 2D graphical profile drawing (Touch Profile) and precise 2D program creation.
- Automatic bending sequence calculation.
- Easy single bends thanks to the EasyBend page.
- Wide storage capacity.
- Internal backup and restore functions.
- Wireless communication for extended diagnostics and updates (with laptop).