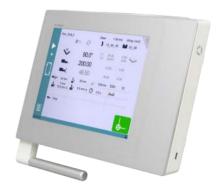

# **Intuitive Programming**

The CybTouch 15 PS is a 2D numerical control specifically dedicated for entry to mid-range CNC press-brakes. It comes in a compact housing, similarly to the well-known CybTouch range in the field, but offering a bigger touchscreen and a new horizontal design.

As the entire CybTouch range, the CybTouch 15 PS features an intuitive touch screen user interface, offering a high integration of functionalities.

Thanks to its large keys, online help, user-friendly HMI and many automatic functions that constantly guide the operator, the CybTouch 15 PS is simply powerful and userfriendly.

The CybTouch 15 PS is integrated into a sleek and modern housing or can optionally also be delivered as a robust panel.

#### Main features for the user

- 15" modern streamlined glass surface touch screen that can be used with gloves.
- User friendly HMI thanks to intuitive programming and easy to set up with dedicated wizards (autotuning).
- 2D graphical profile drawing (Touch Profile) and precise 2D program creation.
- Automatic bending sequence calculation.
- Easy single bends thanks to the EasyBend page.
- Wide storage capacity.
- Internal backup and restore functions.
- Wireless communication for extended diagnostics and updates (with laptop).