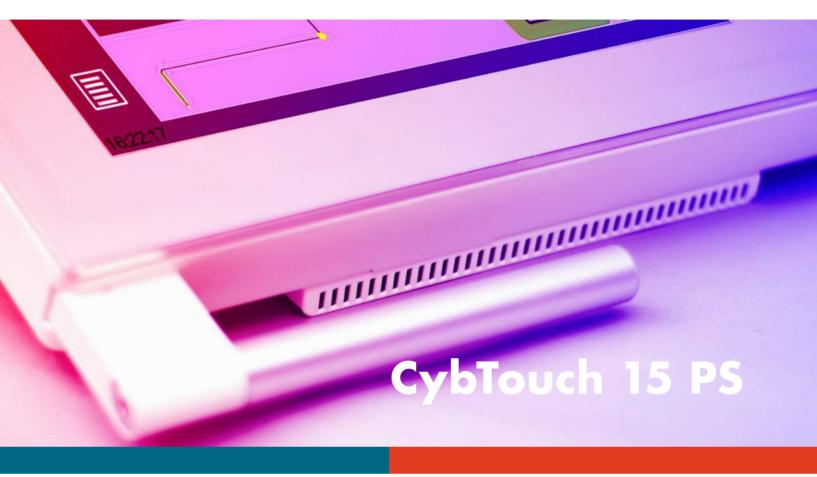

# **Intuitive Programming**

The CybTouch 15 PS is a 2D numerical control specifically dedicated for entry to mid-range CNC press-brakes. It comes in a compact housing, similarly to the well-known CybTouch range in the field, but offering a bigger touchscreen and a new horizontal design.

As the entire CybTouch range, the CybTouch 15 PS features an intuitive touch screen user interface, offering a high integration of functionalities.

Thanks to its large keys, online help, user-friendly HMI and many automatic functions that constantly guide the operator, the CybTouch 15 PS is simply powerful and userfriendly.

The CybTouch 15 PS is integrated into a sleek and modern housing or can optionally also be delivered as a robust panel.