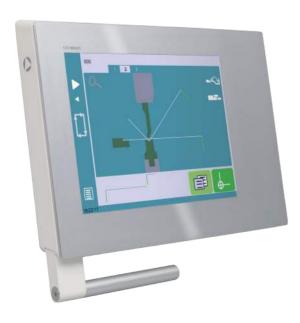

#### Main features for the user

- 15" modern streamlined glass surface touch screen that can be used with gloves.
- User friendly HMI thanks to intuitive programming and easy to set up with dedicated wizards (autotuning).
- 2D graphical profile drawing (Touch Profile) and precise 2D program creation.
- Automatic bending sequence calculation.
- Easy single bends thanks to the EasyBend page.
- Wide storage capacity.
- Internal backup and restore functions.
- Wireless communication for extended diagnostics and updates (with laptop).