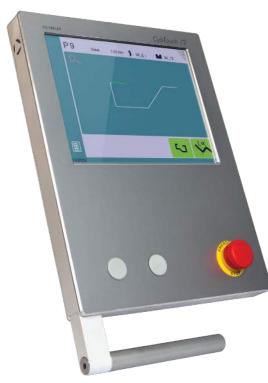

Thanks to its large keys, online help, user-friendly software and many automatic functions that constantly guide the operator, CybTouch 12 PS is as powerful as it is easy to use.

CybTouch 12 PS is integrated into a sleek and modern housing specially designed to be attached to a swiveling arm, or can optionally also be delivered as a robust panel.