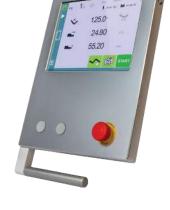

### Better Bending

- Various automatic calculations of bend functions.
- Bending sequences and programs can be memorized.
- Angle, pressure and crowning management.
- Easy manual movement.

#### Powerful

- 4 axes control (Y1-Y2-X-R).
- TouchProfile 2D graphic part creation with manual sequencing.
- Bend allowance calculation.
- Pressure crowning calculation.
- Modulable tools for each part or bend.
- Punch depth calculation.
- Angle and back gauge correction.
- Delivered with PC-ModEva offline software.