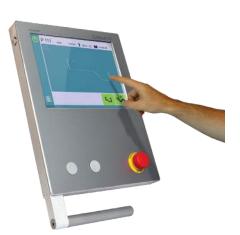

## **Easy Operating**

- Large touchscreen, with vivid colors and high-contrast.
- Hand drawing TouchProfile function.
- Simple pages, clear display, large keys.
- Intuitive and user-friendly interface.
- Complete programming for efficient mass-production with multiple bends.
- Easy single bends thanks to the EasyBend page.
- Online help and interactive warning pop-up.
- Comfortable wireless software updating and data back-up using PC or Notebook.
- USB port for memory sticks.
- Large selection of languages available.