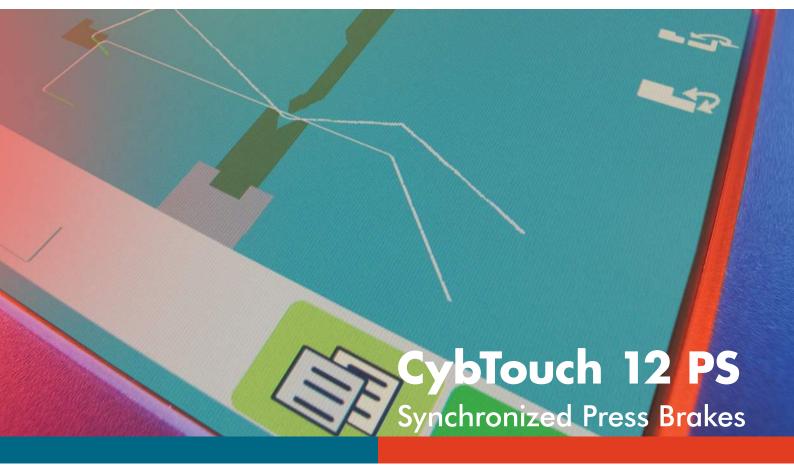

## The Intuitive Programming

CybTouch 12 PS is intended specifically for synchronized press-brakes.

As the entire CybTouch numerical control range, CybTouch 12 PS features an intuitive touch screen user interface, offering a high integration of functions.

## **Easy Operating**

- Large touchscreen, with vivid colors and high-contrast.
- Hand drawing TouchProfile function.
- Simple pages, clear display, large keys.
- Intuitive and user-friendly interface.
- Complete programming for efficient mass-production with multiple bends.
- Easy single bends thanks to the EasyBend page.
- Online help and interactive warning pop-up.
- Comfortable wireless software updating and data back-up using PC or Notebook.
- USB port for memory sticks.
- Large selection of languages available.