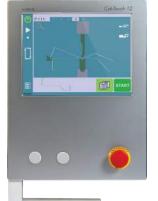

## The Intuitive Programming

CybTouch 12 PS is intended specifically for synchronized press-brakes.

As the entire CybTouch numerical control range, CybTouch 12 PS features an intuitive touch screen user interface, offering a high integration of functions.

Thanks to its large keys, online help, user-friendly software and many automatic functions that constantly guide the operator, CybTouch 12 PS is as powerful as it is easy to use.

CybTouch 12 PS is integrated into a sleek and modern housing specially designed to be attached to a swiveling arm, or can optionally also be delivered as a robust panel.

## **Easy Operating**

- Large touchscreen, with vivid colors and high-contrast.
- Hand drawing TouchProfile function.
- Simple pages, clear display, large keys.
- Intuitive and user-friendly interface.
- Complete programming for efficient mass-production with multiple bends.
- Easy single bends thanks to the EasyBend page.
- Online help and interactive warning pop-up.
- Comfortable wireless software updating and data back-up using PC or Notebook.
- USB port for memory sticks.
- Large selection of languages available.